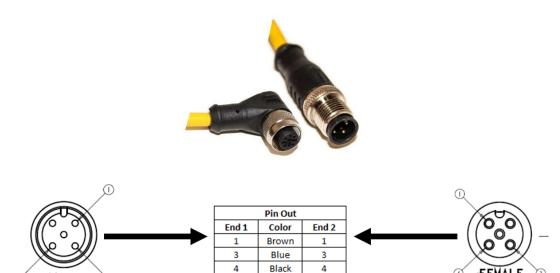

## C3AD04UXXX

(M12 Cordset, 3 Position, 22 AWG Shielded, Male Straight to Female Right Angle)

- Mueller's C3AD04UXXX is an M12 3-pin double ended, shielded instrumentation cable with a straight male connector on one end and a right angle female at the other.
- Keyway A Coding
- Utilizes a 3-conductor 22 AWG PVC-insulated, shielded cable.
- Ratings:
  - o Current: 4 A
  - o Voltage: 250 V AC/DC
- Material:
  - Coupling Nuts Nickel Plated Brass
  - Pins/Contacts Gold Plated Brass
- Length: The "U" in the model number represents unit of measurement. Either: Meters (M), Feet (F)
- Length: The "XXX" in the model number represents length. Standard lengths are 2, 5, and 10 meters. Any other lengths available upon request.
- Meets Standard: IEC 61076-2-101
- Protection Class: IEC IP68
- RoHS 3 Compliant