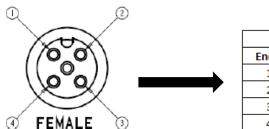

## C4D10UXXX

(M12 Cordset, 4 Position, 22 AWG Unshielded, Female Right Angle to Free End)

| Pin Out |       |          |
|---------|-------|----------|
| End 1   | Color | End 2    |
| 1       | Brown |          |
| 2       | White | Free End |
| 3       | Blue  | Free Ena |
| 4       | Black |          |