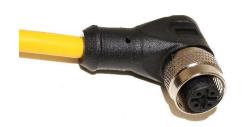

## C4D10UXXX

(M12 Cordset, 4 Position, 22 AWG Unshielded, Female Right Angle to Free End)

| Pin Out |       |          |
|---------|-------|----------|
| End 1   | Color | End 2    |
| 1       | Brown |          |
| 2       | White | Free End |
| 3       | Blue  | Free Ena |
| 4       | Black |          |

Toll Free: 800.955.2629

Phone: 330.780.2525

Fax: 330.780.2524

- Mueller's C4D10UXXX is an M12 4-pin single ended, unshielded instrumentation cable with a right-angle female connector on one end and free at the other.
- Keyway A Coding
- Utilizes a 4-conductor 22 AWG PVC-insulated, unshielded cable.
- Ratings:
  - o Current: 4 A
  - o Voltage: 250 V AC/DC
- Material:
  - Coupling Nuts Nickel Plated Brass
  - o Pins/Contacts Gold Plated Brass
- Length: The "U" in the model number represents unit of measurement.