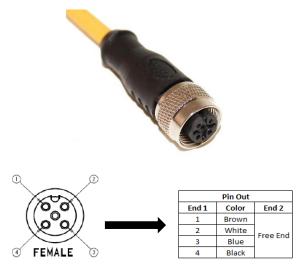

## C4C10UXXX

(M12 Cordset, 4 Position, 22 AWG Unshielded Female Straight to Free End)

- Mueller's C4C10UXXX is an unshielded, M12 4-pin single ended instrumentation cable with a straight female connector on one end and free at the other.
- Keyway A Coding
- Utilizes a 4-conductor 22 AWG, PVC-insulated, unshielded cable.
- Ratings:
  - o Current: 4 A
  - Voltage: 250 V AC/DC
- Material:
  - Coupling Nuts Nickel Plated Brass
  - Pins/Contacts Gold Plated Brass
- Length: The "U" in the model number represents unit of measurement. Either: Meters (M), Feet (F)
- Length: The "XXX" in the model number represents length. Standard lengths are 2, 5, and 10 meters. Any other lengths available upon request.
- Meets Standard: IEC 61076-2-101
- Protection Class: IEC IP68
- RoHS 3 Compliant