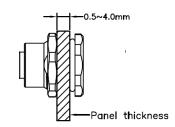

Toll Free: 800.955.2629

Phone: 330.780.2525

Fax: 330.780.2524

Pin Out

- Mueller's AI-T00208 is a cable assembly that has a 5-position rear mount M12 female receptacle to open end, 22 AWG, 2 meters.
- Shell size for connector: M12 (A Coding)
- Cable Material: UL 1569 22AWG Hook Up Wire
  - Overall length = 6.56' (2M)
- Shell: 18x18mm ¼-18NPT threaded rear mount
  - Material: Nickel Plated Brass
- Rating: