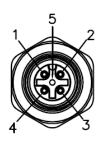

## AI-T00208

(Receptacle, M12 Rear Mount, 5-Position Female Straight-Open, ¼-18NPT Threads, 22 AWG, 2M)

J1

|    | i iii Out |      |
|----|-----------|------|
| J1 | COLOR     | J2   |
| 1  | BROWN     |      |
| 2  | WHITE     | OPEN |
| 3  | BLUE      | OPEN |
| 4  | BLACK     |      |
| 5  | GRAY      |      |