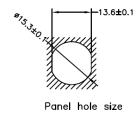

Toll Free: 800.955.2629

Phone: 330.780.2525

Fax: 330.780.2524

Pin Out

- Mueller's AI-T00208 is a cable assembly that has a 5-position rear mount M12 female receptacle to open end, 22 AWG, 2 meters.
- Shell size for connector: M12 (A Coding)
- Cable Material: UL 1569 22AWG Hook Up Wire
  - Overall length = 6.56' (2M)
- Shell: 18x18mm ¼-18NPT threaded rear mount
  - Material: Nickel Plated Brass
- Rating: