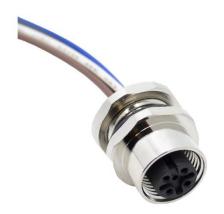

Toll Free: 800.955.2629

Phone: 330.780.2525

Fax: 330.780.2524

Pin Out

- Mueller's AI-T00208 is a cable assembly that has a 5-position rear mount M12 female receptacle to open end, 22 AWG, 2 meters.
- Shell size for connector: M12 (A Coding)
- Cable Material: UL 1569 22AWG Hook Up Wire
  - Overall length = 6.56' (2M)
- Shell: 18x18mm ¼-18NPT threaded rear mount
  - Material: Nickel Plated Brass
- Rating: