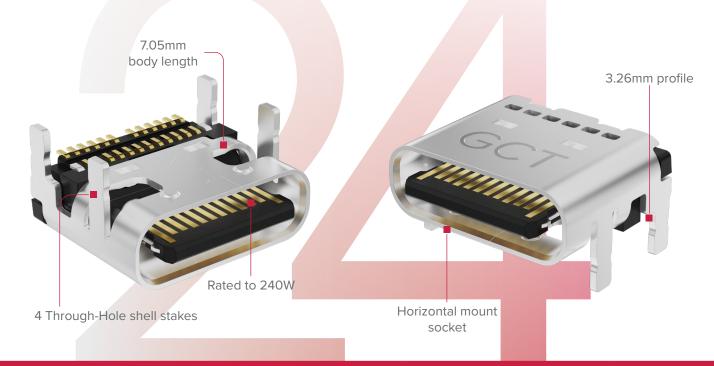

## **Key features**

> SMT contact termination

Short body – 7.05mm

USB4081 is a next generation Type-C® connector rated at 240W for Power Delivery applications. With a reduced body length of only 7.05mm this component is horizontally mounted with SMT contact termination and 4 Through-Hole shell stakes for exceptional PCB retention.

| Product Specifications |                 |                 |               |                   |             |            |
|------------------------|-----------------|-----------------|---------------|-------------------|-------------|------------|
| Interface              | Power rating    | No. Of Contacts | Mating Cycles | USB Specification | Body Length | Mount Type |
| USB Type-C             | 240W (48V @ 5A) | 24              | 10,000        | 3.2 Gen 2         | 7.05mm      | SMT        |