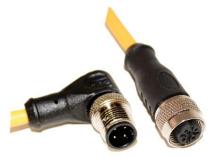

## C4BC05UXXX

(M12 Cordset, 4 Position, 22 AWG Shielded, Male Right Angle to Female Straight)

- Mueller's C4BC05UXXX is an M12 4-pin double ended, shielded instrumentation cable with a right angle male connector on one end and a straight female connector on the other.
- Keyway A Coding
- Utilizes a 4-conductor 22 AWG PVC-insulated, shielded cable.
- Ratings:
  - Current: 4 A
  - Voltage: 250 V AC/DC
- Material:
  - Coupling Nuts Nickel Plated Brass
  - Pins/Contacts Gold Plated Brass
- Length: The "U" in the model number represents unit of measurement. Either: Meters (M), Feet (F)
- Length: The "XXX" in the model number represents length. Standard lengths are 2, 5, and 10 meters. Any other lengths available upon request.
- Meets Standard: IEC 61076-2-101
- Protection Class: IEC IP68
- RoHS 3 Compliant