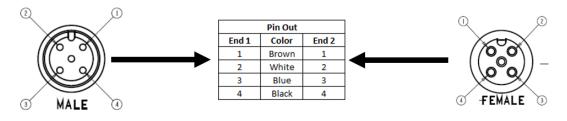

## C4BC05UXXX

(M12 Cordset, 4 Position, 22 AWG Shielded, Male Right Angle to Female Straight)

- Mueller's C4BC05UXXX is an M12 4-pin double ended, shielded instrumentation cable with a right angle male connector on one end and a straight female connector on the other.
- Keyway A Coding
- Utilizes a 4-conductor 22 AWG PVC-insulated, shielded cable.
- Ratings:
  - Current: 4 A
  - Voltage: 250 V AC/DC
- Material:
  - Coupling Nuts Nickel Plated Brass
  - Pins/Contacts Gold Plated Brass
- Length: The "U" in the model number represents unit of measurement. Either: Meters (M), Feet (F)
- Length: The "XXX" in the model number represents length. Standard lengths are 2, 5, and 10 meters. Any other lengths available upon request.
- Meets Standard: IEC 61076-2-101
- Protection Class: IEC IP68
- RoHS 3 Compliant