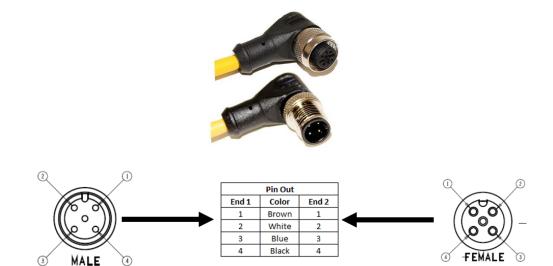

## C4BD05UXXX

(M12 Cordset, 4 Position, 22 AWG Shielded, Male Right Angle to Female Right Angle)

- Mueller's C4BD05UXXX is an M12 4-pin double ended, shielded instrumentation cable with a right angle male connector on one end and a right angle female connector on the other.
- Keyway A Coding
- Utilizes a 4-conductor 22 AWG PVC-insulated, shielded cable.
- Ratings:
  - o Current: 4 A
  - Voltage: 250 V AC/DC
- Material:
  - Coupling Nuts Nickel Plated Brass
  - Pins/Contacts Gold Plated Brass
- Length: The "U" in the model number represents unit of measurement.
  - Either: Meters (M), Feet (F)
- Length: The "XXX" in the model number represents length. Standard lengths are 2, 5, and 10 meters. Any other lengths available upon request.
- Meets Standard: IEC 61076-2-101
- Protection Class: IEC IP68
- RoHS 3 Compliant