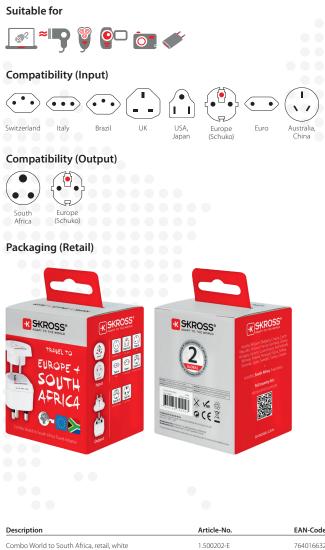

## **Technical Specifications**

- Designed in Switzerland
- Suitable for equipment with earthed & unearthed plugs (2- & 3-pole)
  Input plugs: Switzerland, Italy, Brazil, UK, USA/Japan,
- Europe (Schuko & 2-pole Euro), Australia/China
- Output plugs: South Africa, Europe (Schuko)
- Input voltage: 100 V 250 V
- Max. load: 16 A
- Power rating: e.g. 100 V 1600 W / 250 V 4000 W
- Does not convert voltage

## Standard Colour

• White

| escription                               | Article-No. | EAN-Code      | Made in Thailand |
|------------------------------------------|-------------|---------------|------------------|
| mbo World to South Africa, retail, white | 1.500202-E  | 7640166320043 |                  |