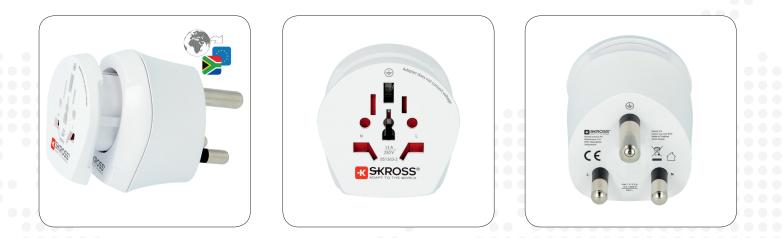

# **Combo World to South Africa**

2in1 solution: South Africa and Europe – combined in a single adapter

This travel adapter ensures getting connected is easier than ever, not just in South Africa but also in all other countries with Schuko standard sockets (as predominantly found in Europe). Our SKROSS® Combo World to South Africa adapter provides global travellers with a safe, reliable and easy connection in all countries with the South African and Schuko standard, making it an ideal solution for business and leisure travellers.

## **Technical Specifications**

- Designed in Switzerland
- Suitable for equipment with earthed & unearthed plugs (2- & 3-pole)
  Input plugs: Switzerland, Italy, Brazil, UK, USA/Japan,
- Europe (Schuko & 2-pole Euro), Australia/China
- Output plugs: South Africa, Europe (Schuko)
- Input voltage: 100 V 250 V
- Max. load: 16 A
- Power rating: e.g. 100 V 1600 W / 250 V 4000 W
- Does not convert voltage