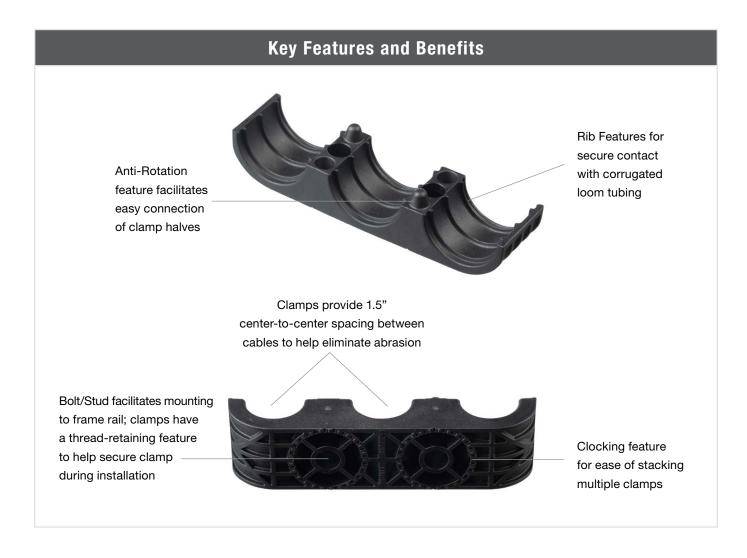

### **Corrugated Loom Clamps**

Panduit corrugated loom clamps are designed to secure and route electrical cables, and hydraulic or pneumatic hoses in heavy duty vehicle applications. These products are produced with highly durable, light weight resins that have been tested to sustain the most challenging installations. Typical applications include but are not limited to heavy duty trucking, off road vehicles, agriculture and construction equipment, and electric vehicles (EV).

#### **Technical Information**

| Continuous Use<br>Temperature | Material                                                                                                                               | UL94 Flammability<br>Rating | Channel spacing<br>(center to center distance<br>between cables) | Bolt size |
|-------------------------------|----------------------------------------------------------------------------------------------------------------------------------------|-----------------------------|------------------------------------------------------------------|-----------|
| -40C to 135C;<br>-40F to 275F | Nylon 6.6, 13% Glass-filled, Heat<br>Stabilized, for added strength<br>during installation and for longevity<br>in rugged environments | НВ                          | 1.5"<br>(38mm)                                                   | 5/16 (M8) |