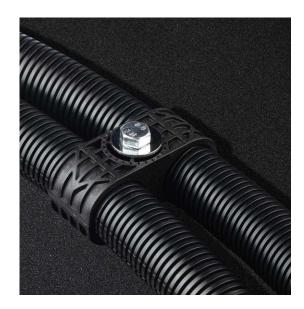

### **Corrugated Loom Clamps**

Panduit corrugated loom clamps are designed to secure and route electrical cables, and hydraulic or pneumatic hoses in heavy duty vehicle applications. These products are produced with highly durable, light weight resins that have been tested to sustain the most challenging installations. Typical applications include but are not limited to heavy duty trucking, off road vehicles, agriculture and construction equipment, and electric vehicles (EV).

#### **Ordering Information**

Clamps are sold in packages of either 100 halves (50 complete clamps) or 250 halves (125 complete clamps). They come in different configurations for single, 2-position and 3-position and accommodate 5/8", 3/4", 7/8" and 1" corrugated loom tubing.