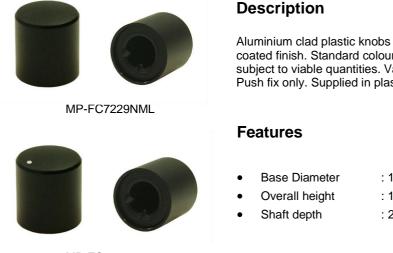

## RoHS Compliant

MP-FC7229

Aluminium clad plastic knobs with domed top. Smooth powder coated finish. Standard colours black or silver. Other colours subject to viable quantities. Various sizes Ø12mm to Ø50mm. Push fix only. Supplied in plastic trays.

### Part Number Table

| Description                            | Part Number  |
|----------------------------------------|--------------|
| Black Knob with Marker Dot, 6mm Spline | MP-FC7229    |
| Black Knob, Plain, 6mm Spline          | MP-FC7229NML |