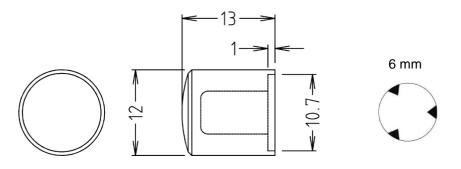

- : 12mm to 50mm
- : 13mm to 25mm
- : 2mm less that knob height
- Drawing

**Dimensions : Millimetres** 