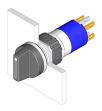

#### 52-271.022 - Selector switch 2 positions

Attention: The preview is based on a sample product. This can differ from your current configuration.

Mounting

Mounting cut-out Ø 16 mm Design raised

Front

Front dimension Ø 18 mm Front shape round

**Other Attributes** 

Weight 0,006 kg

Operating-/Indication part

Switching angle 90° right

Lever illumination

Lever shape short Lever material Plastic

**IP-Rating** 

Front protection IP65