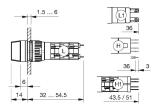

n a sample product. This can differ from your current configuration.

Mounting

Mounting cut-out Ø 16 mm Design raised

Front

Front dimension Ø 18 mm Front shape round

**Other Attributes** 

Weight 0,006 kg

Operating-/Indication part

Switching angle 90° right

Lever illumination

Lever shape short Lever material Plastic

**IP-Rating** 

Front protection IP65

**Connection Method** 

Terminal Solder 2.8 x 0.5 mm

**Actuator** 

Switching action Rest - Maintain

Switching element

Rotary positions 2

Switching system Snap-action switching element

Contacts 1 NC + 1 NO

Switching current 5 A

Contact material gold-plated silver Switching voltage 250 V AC

eao 🔳

# EAO – Your Expert Partner for **Human Machine Interfaces**

## 52-271.022 - Selector switch 2 positions

#### **Dimensions**



H = Universal terminal 2.0 x 0.5 mm

#### **Mounting cut-outs**



#### Wiring diagram



#### **Switching positions**



#### **Additional information**

illuminative

#### Legend

Contacts: NC = Normally closed, NO = Normally open Switching action: A = Rest, C = Maintained