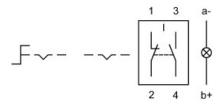

#### Wiring diagram

#### Legend

Contacts: NC = Normally closed, NO = Normally open Switching action: A = Rest, C = Maintained