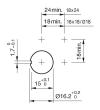

.

Mounting

Mounting cut-out Ø 16 mm Design raised

Front

Front dimension Ø 18 mm Front shape round

**Other Attributes** 

Weight 0,006 kg

Operating-/Indication part

Switching angle 90° right

Lever illumination

Lever shape short Lever material Plastic

**IP-Rating** 

Front protection IP65

**Connection Method** 

Terminal Solder 2.8 x 0.5 mm

**Actuator** 

Switching action Rest - Maintain

Switching element

Rotary positions 2

Switching system Snap-action switching element

Contacts 1 NC + 1 NO

Switching current 5 A

Contact material gold-plated silver Switching voltage 250 V AC

eao 🔳

# EAO – Your Expert Partner for **Human Machine Interfaces**

## 52-271.022 - Selector switch 2 positions

#### **Dimensions**



H = Universal terminal 2.0 x 0.5 mm

#### **Mounting cut-outs**



#### Wiring diagram



#### **Switching positions**



#### **Additional information**

illuminative

#### Legend

Contacts: NC = Normally closed, NO = Normally open Switching action: A = Rest, C = Maintained