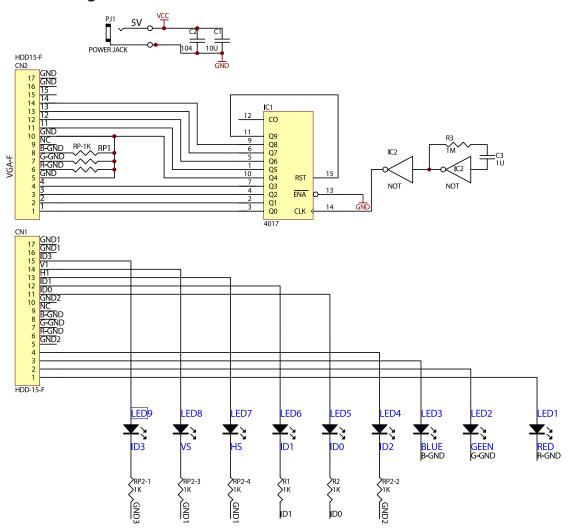

1-R / 6-RG      |  |
| 7                                                | GG     |      |              | 2-G / 7-GG      |  |
| 8                                                | BG     |      |              | 3-B / 8-BG      |  |
| 5/10                                             | GND    |      | ,            | IDO/ID1/ID2/ID3 |  |
| Shield                                           | Shield |      |              | HS / VS         |  |
| 9                                                | NC     |      |              |                 |  |
| Test Step : R=>G=>B=>ID2=>1D0=>ID1 =>HS=>VS=>ID3 |        |      |              |                 |  |

Newark.com/exclusive-brands Farnell.com/exclusive-brands Element14.com/exclusive-brands



## VGA-UL2919 Cable Tester



#### **Circuit Diagram**



#### **Part Number Table**

| Description                  | Part Number |
|------------------------------|-------------|
| Cable Tester VGA/UL2919 Mini | 72-9205     |

Important Notice: This data sheet and its contents (the "Information") belong to the members of the AVNET group of companies (the "Group") or are licensed to it. No licence is granted for the use of it other than for information purposes in connection with the products to which it relates. No licence of any intellectual property rights is granted. The Information is subject to change without notice and replaces all data sheets previously supplied. The Information supplied is believed to be accurate but the Group assumes no responsibility for its accuracy or completeness, any error in or omission from it or for any use ma