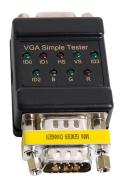

### **Description**

The product is UL2919 cable tester. It can test the "Open" & "Short" of VGA cable. It is standard HOD male to HDD15 male or female cable tester. It is use 9 pcs - 3 colour LED to show the test result.

Fit UL2919 (3+4) or (3+6) cable to test.

If UL2919 cable has the "OPEN" or "SHORT", the blue LED of tester is "NG"

#### Pin assignment

(Full Pin Test)

| HD15                                             | Signal | Text | LED - Colour | Test            |  |
|--------------------------------------------------|--------|------|--------------|-----------------|--|
| 1                                                | Red    | R    | Red          | 1-R /6-RG       |  |
| 2                                                | Green  | G    | Green        | 2-G / 7-RG      |  |
| 3                                                | Blue   | В    | Blue         | 3-B / 8-BG      |  |
| 4                                                | 102    | 1D2  | Green        | 1D2/ GND        |  |
| 11                                               | ID0    | 1D0  | Green        | 1D0 / GND       |  |
| 12                                               | 101    | 1D1  | Green        | 1D1 / GND       |  |
| 13                                               | HSYNC  | HS   | Red          | 13-HS / Shield  |  |
| 14                                               | VSYNC  | VS   | Red          | 14-VS / Shield  |  |
| 15                                               | 1D3    | 1D3  | Green        | 1D3 / GND       |  |
| 6                                                | RG     |      |              | 1-R / 6-RG      |  |
| 7                                                | GG     |      |              | 2-G / 7-GG      |  |
| 8                                                | BG     |      |              | 3-B / 8-BG      |  |
| 5/10                                             | GND    |      | ,            | IDO/ID1/ID2/ID3 |  |
| Shield                                           | Shield |      |              | HS / VS         |  |
| 9                                                | NC     |      |              |                 |  |
| Test Step : R=>G=>B=>ID2=>1D0=>ID1 =>HS=>VS=>ID3 |        |      |              |                 |  |