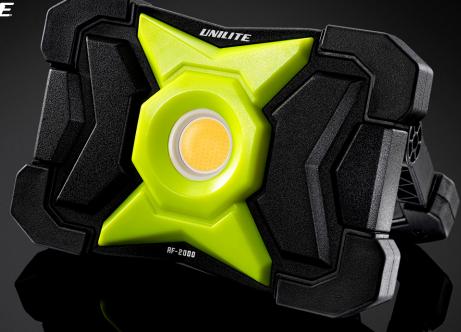

## RF-2000 | HEAVY DUTY FLOODLIGHT

- High power 2000 lumen 15W 6500k COB LED
- Tough heavy duty Aluminium, TPR & nylon construction
- Low profile design for easy storage & transport
- Intelligent heat dissipating design
- 180° Adjustable stand with hole for attaching to tripods
- 2A USB powerbank for charging devices
- Memory switch remembers last mode used
- IP65 Dust & water resistant

 BATTERY
 3.7v 5200mAh Li-ion

 WEIGHT
 610g

 DIMENSIONS
 W 172.5 x H 112 x D 49mm

- IK07 Shock proof & 2m drop resistant
- Powerful 3.7v 5200mAh Li-ion battery
- 5 Battery level & charging indicators, plus low battery warning
- Fast USB-C 2a charging 3½ hour charge time
- 1m USB-C charging cable included

LUMEN 2000LM | RUNTIME 3-25H | BEAM 56M | IP RATING IP65/IK07