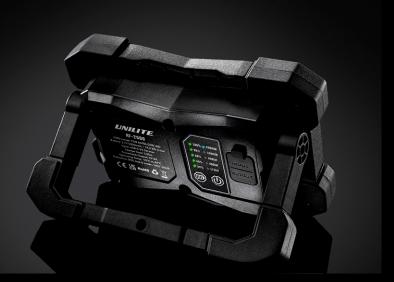

 BATTERY
 3.7v 5200mAh Li-ion

 WEIGHT
 610g

 DIMENSIONS
 W 172.5 x H 112 x D 49mm

- IK07 Shock proof & 2m drop resistant
- Powerful 3.7v 5200mAh Li-ion battery
- 5 Battery level & charging indicators, plus low battery warning
- Fast USB-C 2a charging 3½ hour charge time
- 1m USB-C charging cable included