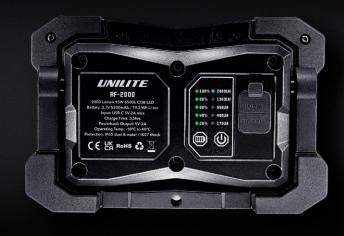

## RF-2000 | HEAVY DUTY FLOODLIGHT

- High power 2000 lumen 15W 6500k COB LED
- Tough heavy duty Aluminium, TPR & nylon construction
- Low profile design for easy storage & transport
- Intelligent heat dissipating design
- 180° Adjustable stand with hole for attaching to tripods
- 2A USB powerbank for charging devices
- Memory switch remembers last mode used
- IP65 Dust & water resistant

 BATTERY
 3.7v 5200mAh Li-ion

 WEIGHT
 610g

 DIMENSIONS
 W 172.5 x H 112 x D 49mm

- IK07 Shock proof & 2m drop resistant
- Powerful 3.7v 5200mAh Li-ion battery
- 5 Battery level & charging indicators, plus low battery warning
- Fast USB-C 2a charging 3½ hour charge time
- 1m USB-C charging cable included

LUMEN 2000LM | RUNTIME 3-25H | BEAM 56M | IP RATING IP65/IK07