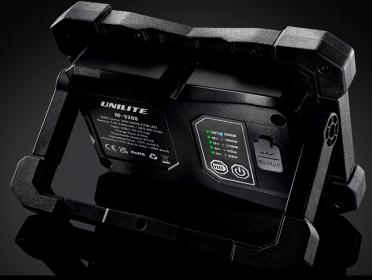

 BATTERY
 7.4v 5200mAh Li-ion

 WEIGHT
 940g

 DIMENSIONS
 W 208 x H 140 x D 56mm

- IK07 Shock proof & 2m drop resistant
- Powerful 7.4v 5200mAh Li-ion battery
- 5 Battery level & charging indicators, plus low battery warning
- Fast USB-C 2a charging 5½ hour charge time
- 1m USB-C charging cable included