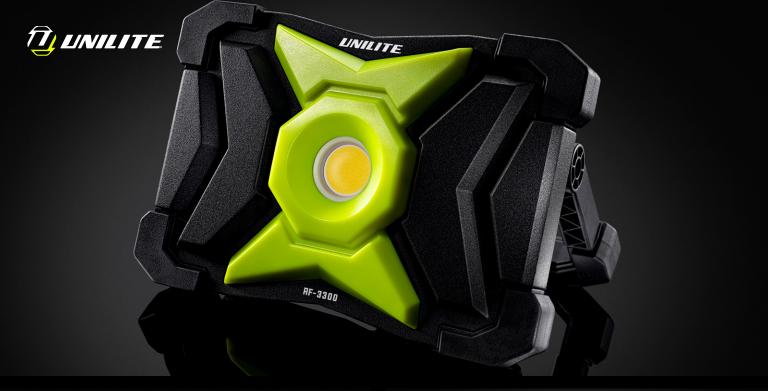

## RF-3300 | HEAVY DUTY FLOODLIGHT

- Super bright 3300 lumen 30W 6500k COB LED
- Tough heavy duty Aluminium, TPR & nylon construction
- Low profile design for easy storage & transport
- Intelligent heat dissipating design
- 180° Adjustable stand with hole for attaching to tripods
- 2A USB powerbank for charging devices
- Memory switch remembers last mode used
- IP65 Dust & water resistant

LUMEN 3300LM | RUNTIME 3-25H | BEAM 79M | IP RATING IP65/IK07