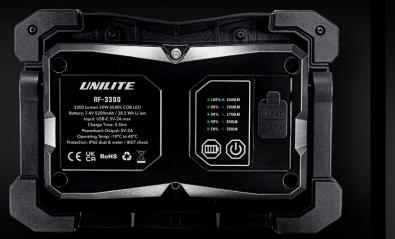

 BATTERY
 7.4v 5200mAh Li-ion

 WEIGHT
 940g

 DIMENSIONS
 W 208 x H 140 x D 56mm

- IK07 Shock proof & 2m drop resistant
- Powerful 7.4v 5200mAh Li-ion battery
- 5 Battery level & charging indicators, plus low battery warning
- Fast USB-C 2a charging 5½ hour charge time
- 1m USB-C charging cable included

LUMEN 3300LM | RUNTIME 3-25H | BEAM 79M | IP RATING IP65/IK07