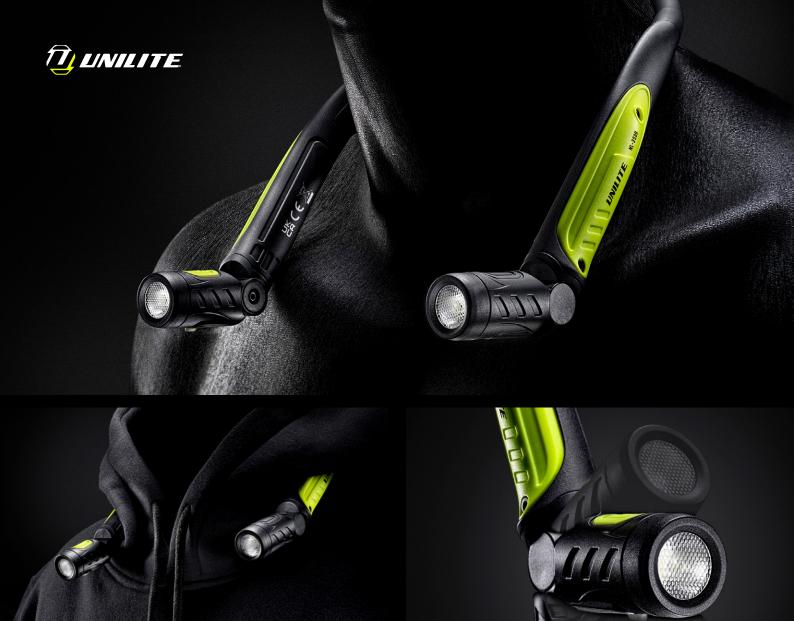

## NL-350R | RECHARGEABLE NECK LIGHT

- High quality 350 lumen 6500k white SMD LEDs
- Super lightweight, adjustable and comfortable
- 2 light heads can be adjusted independently
- Super tough polycarbonate & ABS construction
- Up to 120° wider lighting angle
- IK07 Shock proof 2m drop resistant
- IP54 Dust & water resistant
- Circuit protection prevents battery from overcharging or over-discharging
- **BATTERY** 3.7v 700mAh Li-ion

WEIGHT 140g

**DIMENSIONS** 230 x 150 x 23mm

- High quality 3.7v 700mAh Li-ion battery
- 3 colour LED battery level indicator
- Charging indicator Green flash: Charging / Green: Fully Charged
- Low battery power warning
- USB-C charging cable included quick 2½ hour charge time

LUMEN 350LM | RUNTIME 2-10H | BEAM 45M | IP RATING IP54/IK07

WWW.UNILITE.CO.UK #BUILT TOUGH