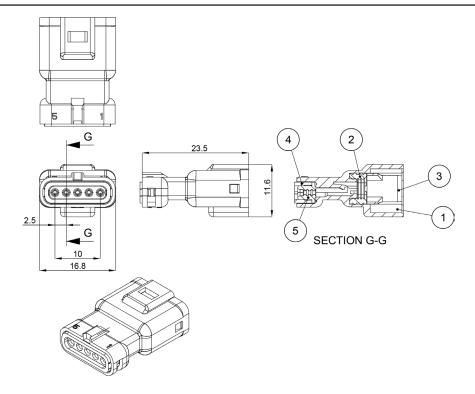

**Dimensions : Millimetres** 

## 2.5mm Crimp Housing Wire to Wire / Wire to Board

# multicomp PRO

Dimensions : Millimetres