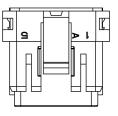

## 2.5mm Crimp Housing Wire to Wire / Wire to Board

# multicomp PRO

RoHS

**Compliant** 





### **Specifications**

Pitch Rated Voltage Rated Current Withstand Voltage Contact Resistance Insulation Resistance Temperature Range Waterproof Grade

### Materials

Housing Insulator Wire-Housing Seal

## : 2.5mm

- : 250V : 3A Max.
- : 1000V AC R.M.S
- : 15mΩ Max.
- : 1000MΩ Min. / 500V DC
- : -40°C to +105°C
- : IP67

: PBT, UL 94V–0, White Colour

- : PBT, UL94V–0, White Colour
- : Silicon Rubber













Newark.com/multicomp-pro Farnell.com/multicomp-pro sg.element14.com/b/multicomp-pro



**Dimensions : Millimetres** 

## 2.5mm Crimp Housing Wire to Wire / Wire to Board

# multicomp PRO



Dimensions : Millimetres

#### **Part Number Table**

| Description                                              | Positions | Part Number        |
|----------------------------------------------------------|-----------|--------------------|
| Crimp Housing, 22-28AWG, Male, Waterproof, White, IP67   | 2         | MP-560-002-000-110 |
| Crimp Housing, 20-22AWG, Male, Waterproof, White, IP67   |           | MP-560-002-000-111 |
| Crimp Housing, 22-28AWG, Female, Waterproof, White, IP67 |           | MP-560-002-000-210 |
| Crimp Housing, 20-22AWG, Female, Waterproof, White, IP67 |           | MP-