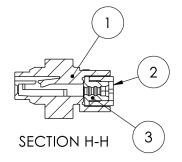

### Materials

Housing Insulator Wire-Housing Seal

**Dimensions : Millimetres** 