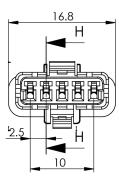

## 2.5mm Crimp Housing Wire to Wire / Wire to Board

# multicomp PRO

RoHS

**Compliant** 





### **Specifications**

Pitch Rated Voltage Rated Current Withstand Voltage Contact Resistance Insulation Resistance Temperature Range Waterproof Grade

### Materials

Housing Insulator Wire-Housing Seal

## : 2.5mm

- : 250V : 3A Max.
- : 1000V AC R.M.S
- : 15mΩ Max.
- : 1000MΩ Min. / 500V DC
- : -40°C to +105°C
- : IP67

: PBT, UL 94V–0, White Colour

- : PBT, UL94V–0, White Colour
- : Silicon Rubber













Newark.com/multicomp-pro Farnell.com/multicomp-pro sg.element14.com/b/multicomp-pro



**Dimensions : Millimetres** 

## 2.5mm Crimp Housing Wire to Wire / Wire to Board

# multicomp PRO



Dimensions : Millimetres

#### **Part Number Table**

| Description                                              | Positions | Part Number        |
|----------------------------------------------------------|-----------|--------------------|
| Crimp Housing, 22-28AWG, Male, Waterproof, White, IP67   | 2         | MP-560-002-000-110 |
| Crimp Housing, 20-22AWG, Male, Waterproof, White, IP67   |           | MP-560-002-000-111 |
| Crimp Housing, 22-28AWG, Female, Waterproof, White, IP67 |           | MP-560-002-000-210 |
| Crimp Housing, 20-22AWG, Female, Waterproof, White, IP67 |           | MP-56