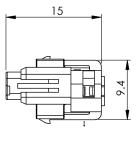

**Dimensions : Millimetres** 

## 2.5mm Crimp Housing Wire to Wire / Wire to Board

# multicomp PRO

Dimensions : Millimetres