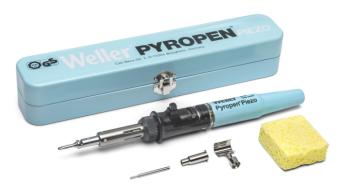

## **Pyropen Piezo**

Product no.: T0051605899

- Self-Igniting Piezo function -Convenient one hand start with self-igniting push button piezo ignition, without the need of another tool
- Ready to use within seconds Rapid heat up time, no long waiting for heating up the iron
- Extra long operation time butane gas soldering iron works approximately 3 hours with one filling of Weller Butane gas
- Solder on the go, even outdoors -Complete your soldering task anywhere, without the need for a mains supply or an obstructing cable in the way
- High versatility with included accessories - with additional hot air blower function for shrinking hoses
- Temperature adjustable from 250° to 650°C - variable adjustable temperatures can be set between 250° and 500°C when used as soldering iron, and 650°C when used as hot air blower
- Easy refill with Weller butane gas No need for cords, batteries or cartridges, easy refill with Weller butane gas in just a few seconds for an almost uninterrupted workflow
- > Set in metal box