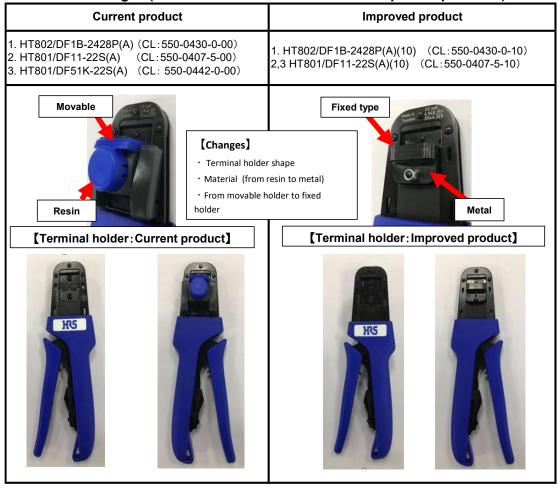

# ■ Product list PCN2023-03\_Crimping manual tool specification change

| No. | Current product |                     | Replacement product |                         |
|-----|-----------------|---------------------|---------------------|-------------------------|
|     | Product code    | Part Number         | Product code        | Part Number             |
| 1   | 550-0430-0-00   | HT802/DF1B-2428P(A) | 550-0430-0-10       | HT802/DF1B-2428P(A)(10) |
| 2   | 550-0407-5-00   | HT801/DF11-22S(A)   | 550-0407-5-10       | HT801/DF11-22S(A)(10)   |
| 3   | 550-0442-0-00   | HT801/DF51K-22S(A)  | 550-0407-5-10       |                         |

**◆Details of changes (differences between current and improved products)** 

## **♦**Reason for change and future actions

- •To stabilize crimp quality, the accuracy and strength of terminal holders have been improved.
- •In case you already have the subject tool and use it under the following harness conditions, we will replace the tool in free of charge.
- We apologize for the inconvenience, but please contact our sales representative.
- ·When purchasing newly, please purchase