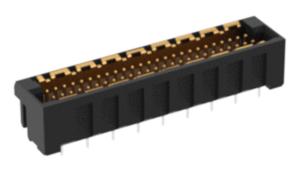

## 50-pin, vertical, SMT/THR

## **Technical Data**

| Applications               | PCB Connectors, High Speed, |
|----------------------------|-----------------------------|
| Pitch                      | 1 mm                        |
| Orientation                | Vertical                    |
| Gender                     | Male                        |
| No. of Pins                | 50                          |
| Termination                | SMT/THR                     |
| Blindmate                  | Yes                         |
| EMC Enhanced               | No                          |
| Max Operating Temperature  | 125 °C                      |
| Data Rate                  | 25 Gbit/s                   |
| Air- and creepage distance | 0.5 mm                      |

## **MicroSpeed Male Connector**

50-pin, vertical, SMT/THR