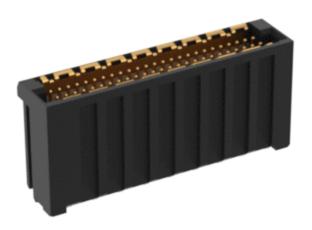

## Part-No. 354185-E MicroSpeed Male Connector

## 50-pin, vertical, SMT

## **MicroSpeed Male Connector**

50-pin, vertical, SMT