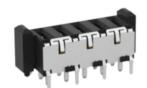

## MicroSpeed Female Power

5-pin, vertical, THR

## **Technical Data**

| Applications               | PCB Connectors, High Power, |
|----------------------------|-----------------------------|
| Pitch                      | 2 mm                        |
| Orientation                | Vertical                    |
| Gender                     | Female                      |
| No. of Pins                | 5                           |
| Termination                | THR                         |
| Blindmate                  | Yes                         |
| Current Rating             | 18 A                        |
| Max Operating Temperature  | 125 °C                      |
| Air- and creepage distance | 0.5 mm                      |