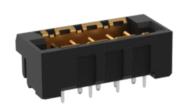

## **MicroSpeed Male Power Modules**

## 5-pin, vertical, THR

## **Technical Data**

| Applications               | PCB Connectors, High Power, |
|----------------------------|-----------------------------|
| Pitch                      | 2 mm                        |
| Orientation                | Vertical                    |
| Gender                     | Male                        |
| No. of Pins                | 5                           |
| Termination                | THR                         |
| Blindmate                  | Yes                         |
| Current Rating             | 18 A                        |
| Max Operating Temperature  | 125 °C                      |
| Air- and creepage distance | 0.5 mm                      |
| Mating Cycles              | 500                         |