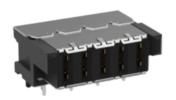

## MicroSpeed Female Power Modules

## 5-pin, right angle, THR

## **Technical Data**

| Applications               | PCB Connectors, High Power, |
|----------------------------|-----------------------------|
| Pitch                      | 2 mm                        |
| Orientation                | Right angle                 |
| Gender                     | Female                      |
| No. of Pins                | 5                           |
| Termination                | THR                         |
| Blindmate                  | Yes                         |
| Current Rating             | 18 A                        |
| Max Operating Temperature  | 125 °C                      |
| Air- and creepage distance | 0.5 mm                      |