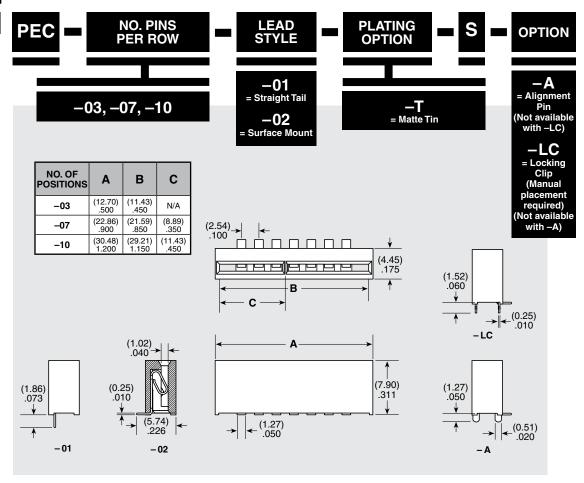

(2.54 mm) .100"

# POWER EDGE CARD CONNECTOR

## **SPECIFICATIONS**

For complete specifications and recommended PCB layouts see www.samtec.com?PEC

#### Insulator Material:

Black Liquid Crystal Polymer

### Contact Material:

Plating:

Sn over 50 µ" (1.27 µm) Ni Current Rating: 7.5 A per pin

(1 pin powered)

Operating Temp Range: -55 °C to +105 °C

Voltage Rating:

RoHS Compliant:

### **PROCESSING**

Lead-Free Solderable:

Yes SMT Lead Coplanarity:

## **RECOGNITIONS**

For complete scope of recognitions see www.samtec.com/quality







Some sizes, styles and options are non-standard, non-returnable.