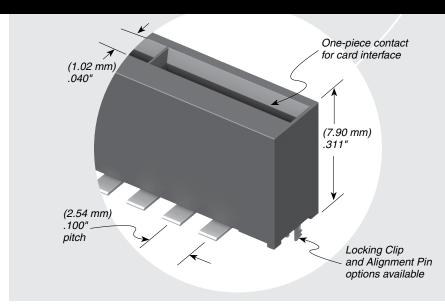

(2.54 mm) .100"

# POWER EDGE CARD CONNECTOR

## **SPECIFICATIONS**

For complete specifications and recommended PCB layouts see www.samtec.com?PEC

#### Insulator Material:

Black Liquid Crystal Polymer

### Contact Material:

Plating:

Sn over 50 µ" (1.27 µm) Ni Current Rating: 7.5 A per pin

(1 pin powered)

Operating Temp Range: -55 °C to +105 °C

Voltage Rating:

RoHS Compliant:

### **PROCESSING**

Lead-Free Solderable:

Yes SMT Lead Coplanarity:

## **RECOGNITIONS**

For complete scope of recognitions see www.samtec.com/quality







Some sizes, styles and options are non-standard, non-returnable.