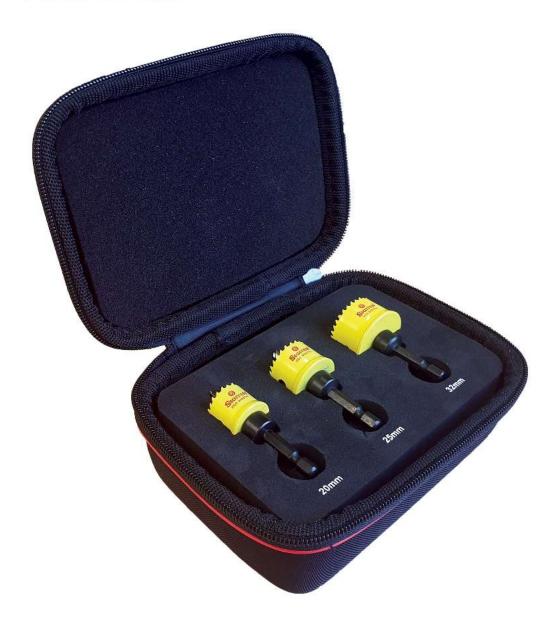

## Starrett®

Electricians 3pc CSC Holesaw Kit – KCS03001 (BF1420)

## **Product Details**

- This electrician's kit includes three CSC holesaws. Sizes as follows:
- 20mm (25/32")
- 25mm (1")
- 32mm (1.1/4")