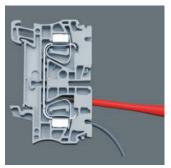

## Handle/interchangeable blade system – Kraftform Kompakt VDE

The handle/interchangeable blade system allows rapid exchange of the blades required for a wide range of applications.