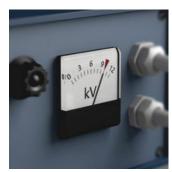

## Individually tested

Our screwdrivers are tested for dielectric strength under a 10,000 volt load to make sure that their most important property, their insulation, has been exhaustively tested. Each individual Wera VDE screwdriver is subjected to this test to guarantee safe working up to 1,000 volts.