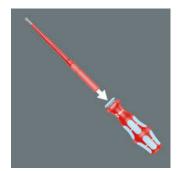

nless steel together with stainless steel!



Solution to the rust problem: screwdriving stainless steel together with stainless steel! Wera stainless steel tools are manufactured out of stainless steel so unsightly rust can be avoided.

## Individually tested



Our screwdrivers are tested for dielectric strength under a 10,000 volt load to make sure that their most important property, their insulation, has been exhaustively tested. Each individual Wera VDE screwdriver is subjected to this test to guarantee safe working up to 1,000 volts.

# VDE interchangeable blade with reduced shaft diameter



Reduced blade diameter with integrated protective insulation, allows sunken screws and spring elements to be accessed and actuated, individually tested as per IEC 60900.

### Blades for handle



The VDE-insulated Kraftform Kompakt stainless blades are suitable for the 3817 VDE Stainless handle.

## Handle/interchangeable blade system – Kraftform Kompakt VDE



The handle/interchangeable blade system allows rapid exchange of the blades required for a wide range of applications.

# Kraftform Kompakt VDE 3060 iS SB, stainless, 0.6 x 3.5 x 154 mm

## Kraftform Kompakt



Set contents:

Kraftform Kompakt VDE 3060 iS, stainless, 0.6 x 3.5 x 154 mm



1x 0.6 x 3.5 x 154 mm



05033606001 - 4013288220370