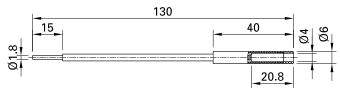

A-SLK4-R

Item number 24.0162-\*

Insulated flexible copper conductor, suitable for many types of screw clamp connections, e.g., rail mounted terminals.  $\emptyset$  4 mm rigid socket in insulator, made of brass, accepting spring-loaded  $\emptyset$  4 mm plugs with rigid insulating sleeve.