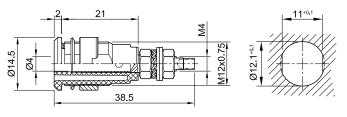

SLB4-G

Item number 23.3020-\*

Insulated, rigid,  $\emptyset$  4 mm, accepting spring-loaded  $\emptyset$  4 mm plugs with rigid insulating sleeve. Machined brass. Insulation material UL94 V-0. The socket is screwed into pre-drilled panels of plastic, metal, etc. Threaded bolt M4 and soldering hole.

| Technical data                       |                                                   |
|--------------------------------------|---------------------------------------------------|
| Diameter of plug system              | 4 mm                                              |
| Rated Values                         | 1000 V, CAT III, 32 A / 600 V, CAT IV, 32 A       |
| Surface treatment electrical contact | Au                                                |
| Base material electrical contact     | CuZn                                              |
| Standard color(s) *                  | 20 21 22 23 24 25 26 27 28 29                     |
| Thread                               | M4                                                |
| Test accessory acc. to               | IEC EN 61010-2-030                                |
| Supplied assembly material           | 2x MU0,8D/M4; MUR/M12x0,75; SSP4; 2x U/M4; FS/M4  |
| Remarks                              | Accessories: Tube spanner SS2; Tube spanner SS425 |
| Approvals                            | UR                                                |