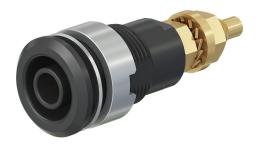

SLB4-G

Item number 23.3020-\*

Insulated, rigid,  $\emptyset$  4 mm, accepting spring-loaded  $\emptyset$  4 mm plugs with rigid insulating sleeve. Machined brass. Insulation material UL94 V-0. The socket is screwed into pre-drilled panels of plastic, metal, etc. Threaded bolt M4 and soldering hole.