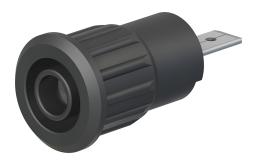

## SEB4-F/A

30.5

Item number 23.3160-\*

Insulated, rigid, Ø 4 mm, accepting spring-loaded Ø 4 mm plugs with rigid insulating sleeve. Brass sheet. The socket is pressed into pre-drilled panels of plastic, metal, etc. Flat connecting tab  $4.8 \text{ mm} \times 0.8 \text{ mm}$ , can be bent to  $90^{\circ}$ , once only.