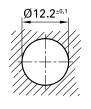

## SEB4-F/A

30.5

Item number 23.3160-\*

Insulated, rigid, Ø 4 mm, accepting spring-loaded Ø 4 mm plugs with rigid insulating sleeve. Brass sheet. The socket is pressed into pre-drilled panels of plastic, metal, etc. Flat connecting tab  $4.8 \text{ mm} \times 0.8 \text{ mm}$ , can be bent to  $90^{\circ}$ , once only.