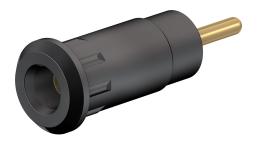

SEB2-R

8.5 0

Item number 65.9193-\*

Insulated, rigid, accepting spring-loaded  $\varnothing$  2 mm plugs with rigid insulating sleeve. The socket is pressed into pre-drilled panels of plastic, metal, etc. Round connecting pin  $\varnothing$  1.9 mm.