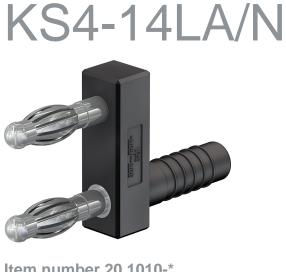

09.2022

Data sheet KS4-14LA/N

Item number 20.1010-\*

Insulated, Ø 4 mm, made of brass. Equipped with spring-loaded MULTILAM to ensure vibration-proof contacts - ideal use is in the automotive field for test drives and servicing. Ø 4 mm rigid socket in insulator accepting spring-loaded Ø 4 mm plugs with rigid insulating sleeve.