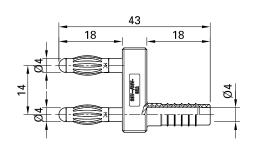

## **Technical data**

| Diameter of plug system              | 4 mm                    |
|--------------------------------------|-------------------------|
| Rated Values                         | 30 V, 32 A / 60 V, 32 A |
| Surface treatment electrical contact | Ni                      |
| Base material electrical contact     | CuZn                    |
| Standard color(s) *                  | 21                      |
| Plug spacing                         | 14 mm                   |
| Test accessory acc. to               | IEC EN 61010-031        |