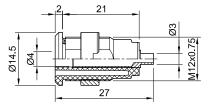

## SLB4-E

Item number 49.7049-\*

Insulated, rigid,  $\emptyset$  4 mm, accepting spring-loaded  $\emptyset$  4 mm plugs with rigid insulating sleeve. Machined brass. Insulation material UL94 V-0. The socket is screwed into pre-drilled panels of plastic, metal, etc. Solder connection.

| Technical data                       |                                                   |
|--------------------------------------|---------------------------------------------------|
| Diameter of plug system              | 4 mm                                              |
| Rated Values                         | 1000 V, CAT III, 24 A / 600 V, CAT IV, 24 A       |
| Surface treatment electrical contact | Ni                                                |
| Base material electrical contact     | CuZn                                              |
| Standard color(s) *                  | 20 21 22 23 24 25 26 27 28 29                     |
| Test accessory acc. to               | IEC EN 61010-2-030                                |
| Supplied assembly material           | MUR/M12x0,75                                      |
| Remarks                              | Accessories: Tube spanner SS2; Tube spanner SS425 |
| Approvals                            | UR                                                |