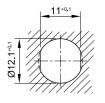

## SLB4-E

Item number 49.7049-\*

Insulated, rigid,  $\emptyset$  4 mm, accepting spring-loaded  $\emptyset$  4 mm plugs with rigid insulating sleeve. Machined brass. Insulation material UL94 V-0. The socket is screwed into pre-drilled panels of plastic, metal, etc. Solder connection.