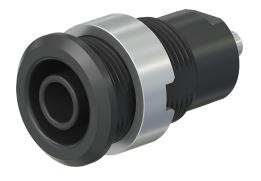

## SLB4-E

Item number 49.7049-\*

Insulated, rigid,  $\emptyset$  4 mm, accepting spring-loaded  $\emptyset$  4 mm plugs with rigid insulating sleeve. Machined brass. Insulation material UL94 V-0. The socket is screwed into pre-drilled panels of plastic, metal, etc. Solder connection.