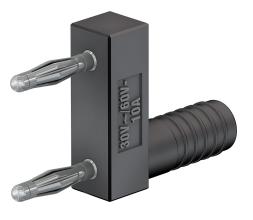

## KS2-12L/1SA/N

32.2

Item number 63.9845-\*

Insulated, Ø 2 mm, made of brass. Equipped with spring-loaded MULTILAM to ensure vibration-proof contacts – ideal use is in the automotive field for test drives and servicing. Ø 2 mm rigid socket in insulator accepting spring-loaded Ø 2 mm plugs with rigid insulating sleeve.

| Technical data                       |                         |
|--------------------------------------|-------------------------|
| Diameter of plug system              | 2 mm                    |
| Rated Values                         | 30 V, 10 A / 60 V, 10 A |
| Surface treatment electrical contact | Ni                      |
| Base material electrical contact     | CuZn                    |
| Standard color(s) *                  | 21                      |
| Plug spacing                         | 12 mm                   |
| Test accessory acc. to               | IEC EN 61010-031        |