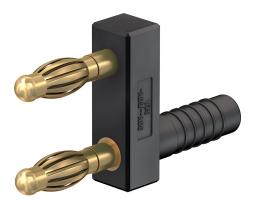

## KS4-14LA/A

Item number 20.1020-\*

Insulated, Ø 4 mm, made of brass. Equipped with spring-loaded MULTILAM to ensure vibration-proof contacts – ideal use is in the automotive field for test drives and servicing. Ø 4 mm rigid socket in insulator accepting spring-loaded Ø 4 mm plugs with rigid insulating sleeve.