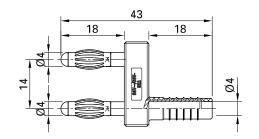

| Technical data                       |                         |
|--------------------------------------|-------------------------|
| Diameter of plug system              | 4 mm                    |
| Rated Values                         | 30 V, 32 A / 60 V, 32 A |
| Surface treatment electrical contact | Au                      |
| Base material electrical contact     | CuZn                    |
| Standard color(s) *                  | 21                      |
| Plug spacing                         | 14 mm                   |
| Test accessory acc. to               | IEC EN 61010-031        |