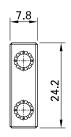

| Technical data                       |                         |
|--------------------------------------|-------------------------|
| Diameter of plug system              | 4 mm                    |
| Rated Values                         | 30 V, 32 A / 60 V, 32 A |
| Surface treatment electrical contact | Au                      |
| Base material electrical contact     | CuZn                    |
| Standard color(s) *                  | 21                      |
| Plug spacing                         | 14 mm                   |
| Test accessory acc. to               | IEC EN 61010-031        |