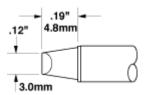

# 1/16 30° Chisel

For a wide variety of tasks. If you are looking for a first tip for your Metcal System, the STTC-037 is recommended.

500 Series: STTC-537 600 Series: STTC-037 700 Series: STTC-137