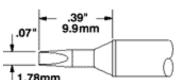

### 3/16 30° Chisel

A finer version of the STTC-x37. Good for medium to light through-hole and general surface mount touch-up.

500 Series: STTC-538 600 Series: STTC-038 700 Series: STTC-138