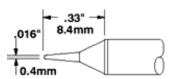

## 1/32 30° Chisel

Good for a variety of light solder tasks. Looking for a surface mount touch-up tip? The STTC-025 should be your first choice.

500 Series: STTC-525 600 Series: STTC-025 700 Series: STTC-125