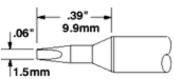

### 1/64 60° Bevel

An extended length fine point tip for surface mount or fine wire applications. *Not for general through-hole.* 

500 Series: STTC-545 600 Series: STTC-045 700 Series: STTC-145