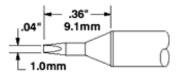

# 1/16 30° Chisel

For a wide variety of tasks. If you are looking for a first tip for your Metcal System, the STTC-037 is recommended.

500 Series: STTC-537 600 Series: STTC-037 700 Series: STTC-137