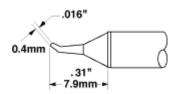

#### 1/64 Conical Sharp

A versatile fine point for surface mounth or fine wire applications. *Not for general through-hole.* 

500 Series: STTC-522 600 Series: STTC-022 700 Series: STTC-122

A bent version of the STTC-x22. Good for SMT touch-up, replacement, and PLCC pointto-point soldering. *Not for general through-hole.* 

500 Series: STTC-526 600 Series: STTC-026 700 Series: STTC-126