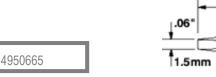

#### 1/64 Conical Sharp

A versatile fine point for surface mounth or fine wire applications. *Not for general through-hole.* 

500 Series: STTC-522 600 Series: STTC-022 700 Series: STTC-122

A bent version of the STTC-x22. Good for SMT touch-up, replacement, and PLCC pointto-point soldering. *Not for general through-hole.* 