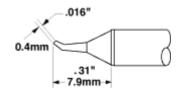

# 1/64 Sharp (Bent 30°)

A bent version of the STTC-x22. Good for SMT touch-up, replacement, and PLCC point-to-point soldering. *Not for general through-hole*.

500 Series: STTC-526 600 Series: STTC-026 700 Series: STTC-126