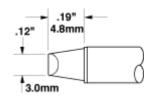

## 1/32 30° Chisel

Good for a variety of light solder tasks. Looking for a surface mount touch-up tip? The STTC-025 should be your first choice.

500 Series: STTC-525 600 Series: STTC-025 700 Series: STTC-125