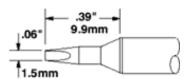

# 13/64 Extra Large Chisel

High power for heavy load through-hole and mechanical soldering. The STTC-117 is a good tip for soldering to heavy ground planes.

500 Series: STTC-517 600 Series: STTC-017 700 Series: STTC-117