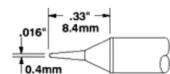

## 1/32 30° Chisel

Good for a variety of light solder tasks. Looking for a surface mount touch-up tip? The STTC-025 should be your first choice.

500 Series: STTC-525 600 Series: STTC-025 700 Series: STTC-125