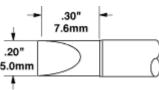

# 13/64 Extra Large Chisel

High power for heavy load through-hole and mechanical soldering. The STTC-117 is a good tip for soldering to heavy ground planes.

500 Series: STTC-517 600 Series: STTC-017 700 Series: STTC-117