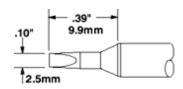

#### 3/32 30° Chisel

For medium to heavy load joints requiring extra length.

500 Series: STTC-536 600 Series: STTC-036 700 Series: STTC-136