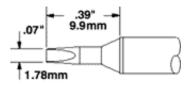

#### 1/16 90° Chisel

For medium to heavy load joints where access is not a problem.

500 Series: STTC-513 600 Series: STTC-013 700 Series: STTC-113