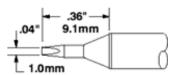

#### 1/16 90° Chisel

For medium to heavy load joints where access is not a problem.

500 Series: STTC-513 600 Series: STTC-013 700 Series: STTC-113