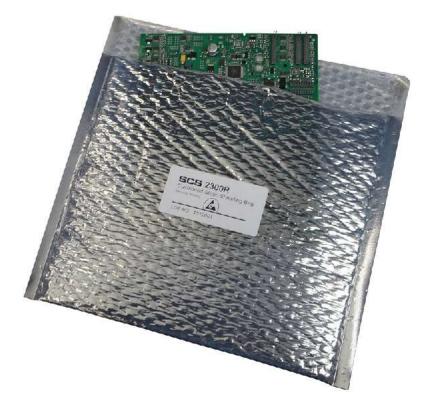

## 230107 - STATIC SHIELD BAG 2300R SERIES CUSHIONED, 10x7, 50EA

Not sure what bag or film fits your application? Take the packaging quiz here.

Metallized Shielding Bag with Closed Cell Air-Cushion Protection Layers