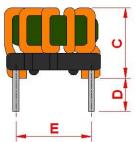

#### **Outline Dimensions**

<u></u>}∥ξ №2

N1

10

2°

www.tracopower.com

All specifications valid at +25°C, unless otherwise stated.

-4

•3

© Copyright 2022 Traco Electronic AG

**TRACO POWER** 

| Dimensions [mm] |           |
|-----------------|-----------|
| Α               | 16.0 max. |
| В               | 16.0 max. |
| С               | 15 max.   |
| D               | 4.0 ±0.3  |
| E               | 10.0 ±0.3 |
| F               | 7.4 ±0.3  |
| G               | ø 0.8     |