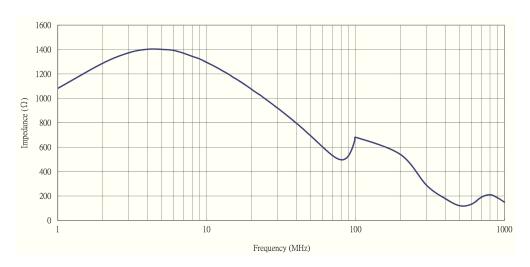

# **TRACO POWER**

### **Common Mode Choke**

| Order Code                | ТСК-169                               |
|---------------------------|---------------------------------------|
| Inductance (each winding) | <b>500 μH ±35%</b> (100 kHz / 100 mV) |
| Impedance (DCR)           | 10 mΩ max.                            |
| Rated Current             | 10.05 A max.                          |
| Rated Voltage             | 500 VDC max. (between windings)       |
| Operating Temperature     | -40°C to +105°C                       |
| RoHS Exemptions           | No Exemptions                         |



# Impedance Curve



#### **Outline Dimensions**



<u></u>}∥ξ №2

N1

10

2°





www.tracopower.com

All specifications valid at +25°C, unless otherwise stated.

-4

•3

© Copyright 2022 Traco Electronic AG

**TRACO POWER** 

| Dimensions [mm] |           |
|-----------------|-----------|
| Α               | 16.0 max. |
| В               | 16.0 max. |
| С               | 15 max.   |
| D               | 4.0 ±0.3  |
| E               | 10.0 ±0.3 |
| F               | 7.4 ±0.3  |
| G               | ø 0.8     |

Specifications can be changed without notice. Rev. November 30, 2022 Page 1 / 1

## **TCK-169**