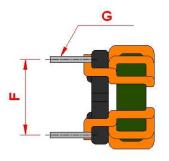

#### **Outline Dimensions**

<u></u>}∥ξ №2

N1

10

2°

www.tracopower.com

All specifications valid at +25°C, unless otherwise stated.

-4

•3

© Copyright 2022 Traco Electronic AG

**TRACO POWER** 

| Dimensions [mm] |           |
|-----------------|-----------|
| Α               | 16.0 max. |
| В               | 16.0 max. |
| С               | 15 max.   |
| D               | 4.0 ±0.3  |
| E               | 10.0 ±0.3 |
| F               | 7.4 ±0.3  |
| G               | ø 0.8     |