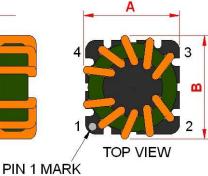

#### **Outline Dimensions**

<u></u>}∥ξ №2

N1

10

2°

www.tracopower.com

All specifications valid at +25°C, unless otherwise stated.

-4

•3

© Copyright 2022 Traco Electronic AG

**TRACO POWER** 

| Dimensions [mm] |           |
|-----------------|-----------|
| Α               | 16.0 max. |
| В               | 16.0 max. |
| С               | 15 max.   |
| D               | 4.0 ±0.3  |
| E               | 10.0 ±0.3 |
| F               | 7.4 ±0.3  |
| G               | ø 0.8     |