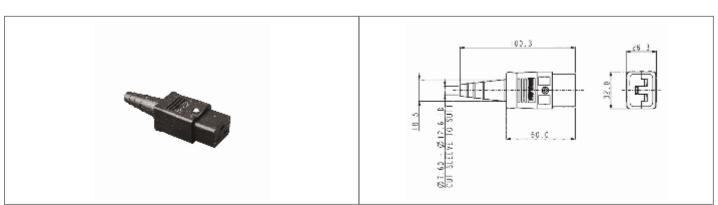

## Product Name // Straight Female C19 IEC Connector PX0599 Screw Terminals EN60 320-1 Standard Sheet C19 Class I

View Product Page

## // Product Description:

- O Straight Female C19 IEC Connector
- O EN60 320-1 Standard Sheet C19 Class I and Standard Sheet C20 Class I
- O Cold Condition

- O Cable mount
- O Screw Terminal (rewireable)
- O Mate with PX0596, PX0598

## // General Information:

Product Display Title: Product Family: Product Series: Approvals: Body Material: Current Max: Flamability Rating: Function: lec Connector Mates With: lec En60620 Type: Max Operating Temperature: Min Operating Temperature: Number Of Contacts: Voltage Max: Straight Female C19 IEC Connector IEC Connectors IEC60320 Main Inlets and Outlets CSA, ENEC, UL, VDE Nylon 66 16A, 20A UL94V-0 Straight Female Connector PX0596,PX0598 EN60 320-1 Standard Sheet C19 Class I +70°C -40°C 3 Contacts 250V