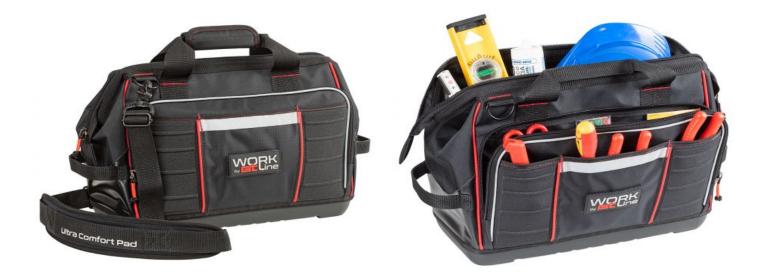

## **Internal Configuration**

General features: Tool bag with padded pouches and adjustable shoulder strap. Padded handle with Velcro strap. Main compartment with internal pockets for storage of different tools. Injection molded rigid bottom. Including ID label pocket located on the rear bag side.

| EAN<br>8024482188904 |                |     |     |   |   |
|----------------------|----------------|-----|-----|---|---|
| Technical features   | L              | W   | Н   |   |   |
| mm external dim.     | 410            | 230 | 300 | 0 | 0 |
|                      | Weight Kg 1,30 |     |     |   |   |