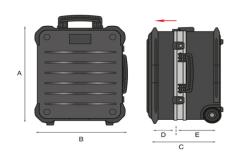

### **EAN**

8024482185255

| Technical features      | А                | В      | С      | D     | Е     |
|-------------------------|------------------|--------|--------|-------|-------|
| mm internal dimensions  | 470              | 390    | 340    | 140   | 200   |
|                         | Weight Kg 9,00   |        |        |       |       |
| inc internal dimensions | 18 1/2           | 15 3/8 | 13 3/8 | 5 1/2 | 7 7/8 |
|                         | Weight lbs 19.84 |        |        |       |       |