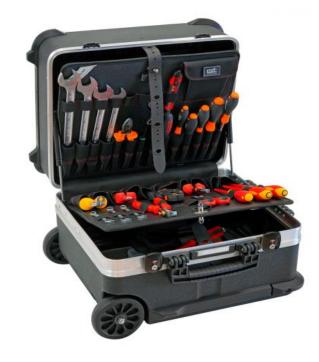

## **Internal Configuration**

- 1 lid tool pallet with pouches on both sides
- 1 bottom tool pallet with pouches on one side