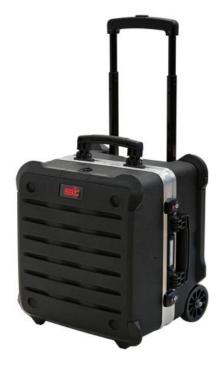

## V-ROCK TURTLE PTS

High thickness polyethylene tool trolley

#### **General features**

- two ergonomic handles with rubber coated grip
- telescopic handle and new  $\varnothing$  120 mm wheels provided with sealed ball bearings
- large base area for tools, power tools, accessories and spare parts
- New gas pressurized lid supports
- document wallet
- 2 TSA accepted locks
- 3 small component boxes (Art. WL01 + WL02)
- stackability

## V-ROCK TURTLE PTS

High thickness polyethylene tool trolley

New vertical tool case, made entirely of HDPE resin, a real shield against accidental shocks. Special extra thick aluminium trim for tight closure. High capacity case with reinforced corners, ideal for air travelling engineers that carry both tools, spare parts and components. Resistant to airport handling.