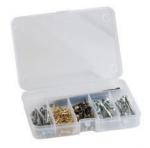

#### **General features**

- two ergonomic handles with rubber coated grip
- telescopic handle and new  $\varnothing$  120 mm wheels provided with sealed ball bearings
- large base area for tools, power tools, accessories and spare parts
- New gas pressurized lid supports
- document wallet
- 2 TSA accepted locks
- 3 small component boxes (Art. WL01 + WL02)
- stackability

# Accessories V-ROCK TURTLE PTS

LOCK BELT

WL01

WL02

WL03

**WL04** 

**WL05**