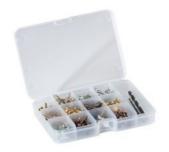

#### **General features**

- two ergonomic handles with rubber coated grip
- telescopic handle and new  $\varnothing$  120 mm wheels provided with sealed ball bearings
- large base area for tools, power tools, accessories and spare parts
- New gas pressurized lid supports
- document wallet
- 2 TSA accepted locks
- 3 small component boxes (Art. WL01 + WL02)
- stackability

# Accessories V-ROCK TURTLE PTS

LOCK BELT

WL01

WL02

WL03

**WL04** 

**WL05**