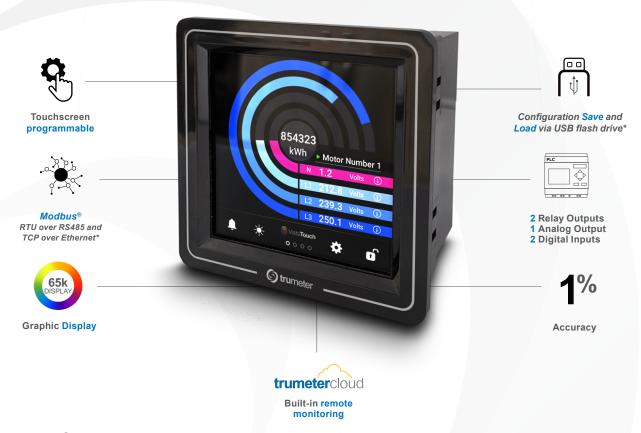

## An IoT-ready HD touch screen power meter for single, split and 3 phase networks

Introducing the Vista Touch Power Meter – a cutting-edge IoT-ready high-definition touch screen power meter designed for single, split, and 3 phase networks. This revolutionary panel meter offers unparalleled power monitoring capabilities with its vibrant graphic display and intuitive touchscreen interface. Fully configurable, it supports industry-standard communication protocols such as Modbus RTU (RS485) and TCP/IP (Ethernet), as well as built-in integration with the Trumeter Cloud platform, remote monitoring is made easy right out of the box.

## **FEATURES**

- For single, split and 3 phase applications
- Measures Active (W) Reactive (Var) and Apparent (VA) power
- Provides clear indication of electrical circuit performance
- 1% accuracy across the input range
- Programmable Current Transformer (CT) and Potential Transformer (PT) ratios
- 2 x form C relays
- 65K color 70mm x 70mm [2.76" x 2.76"] graphics display
- Simple and intuitive touchscreen configuration

- User programmable scale and custom alarm messages
- Advanced alarm notifications
- Load and save configuration data to a USB flash drive\*
- Free access to the IoT Trumeter Cloud remote monitoring with texts and emails alarm notifications
- Modbus® RTU and TCP\*
- Industry standard ¼ DIN mounting
- Ethernet and RS485 as standard
- Modular pluggable quick connect/disconnect connectors