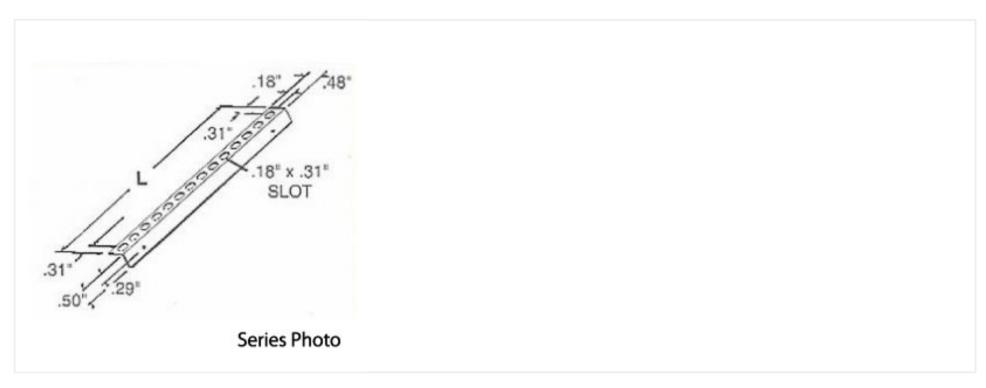

## Support Angle Kit CSA-11262

Model # CSA-11262

- Kit includes 2 support angles, 4 screws and 4 clip nuts
- Length: 5.12 inches
- Weight: 0.08 pounds
- Material: 0.05-inch aluminum, natural finish
- Support angles attach with only two screws per angle
- Component mounting punched on 0.50-inch centers
- Angles may be adjusted up and down at 0.5-inch increments
- Support angles, attached to front and rear panels, allow easy assembly of interior components before attaching top and bottom