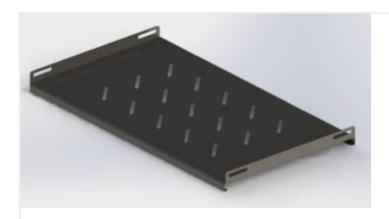

## Ventilated Shelf for VisionCab and Emperor Series SH-12704

Model # SH-12704

- Ventilated rack
- Fits Vision Cab Electronics Cabinet Models VC-9920, VC-9921, VC-9922, VC-9923, VC-9924, and Wall Mount Cabinet Emperor Series models WM-5611 and WM-5616
- 19.72 x 11.06