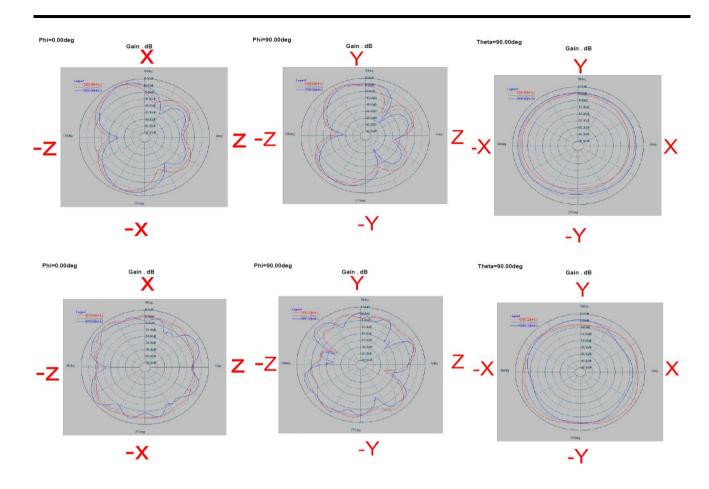

#### Recommended Link Parts

RFCON161202SA6B001(On Board RF Connector)
RFCBA110609SA6B301(Connected To Module's Coaxial Cable)

| Item            | Specification          |
|-----------------|------------------------|
| Frequency Range | 2.4~2.5 / 5.15~5.85GHz |
| Impedance       | 50 Ohm Nominal         |
| VSWR            | 2 Max.                 |
| Radiation       | Omni-directional       |
| Polarization    | Linear Vertical        |
| Admotted Power  | 1W                     |

# ELECTRICAL

Frequency: 2.4/5.x GHz