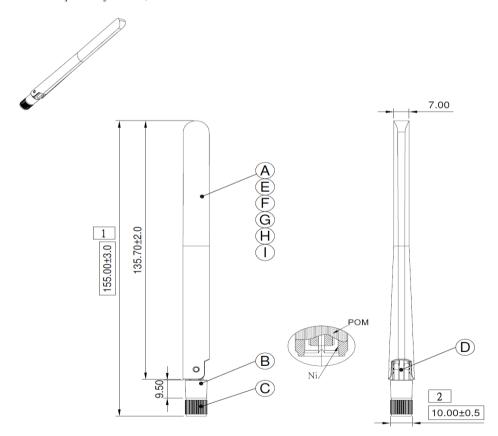

#### MATERIAL TABLE

| Item             | Description             |
|------------------|-------------------------|
| Antenna Cover    | ABS(Black)              |
| Antenna Base     | PC+PBT(Black)           |
| Connector        | Reverse SMA Plug(Black) |
| Brass Tube       | FR4                     |
| Spring           | Zin Base Alloy          |
| Heat Shrink Tube | Phosphor Bronze         |
| Sponge           | Black                   |
| Cable            | RG178 Cable;Brown       |