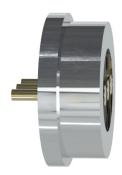

#### **Part Number Table**

| Description                                           | Part Number |
|-------------------------------------------------------|-------------|
| Spring Loaded Connector, 3 Pin, Female, Round, Magnet | MP011972    |