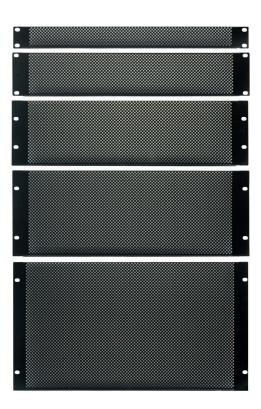

## RPVM 19" Mesh Vented Rack Panel's

The RPVM from Pulse is a range of 19" mesh vented rack panels allowing air ventillation and heat dissipation for rack equiment mounted in 19" rack cabiniets, enclosures and flight cases.

- 19" Rack mount panels
- · Steel plate with a black powder coating
- Punched vent holes (mesh style) allows greater air flow over slotted vents
- · Pressed angled edging for added strength
- Available in 1U, 2U, 3U 4U & 6U rack heights

| Model | U-Height | Н*    | W*    | D* |
|-------|----------|-------|-------|----|
| RPVM1 | 10       | 44.5  | 482.5 | 11 |
| RPVM2 | 2U       | 89    | 482.5 | 11 |
| RPVM3 | 3U       | 133.5 | 482.5 | 11 |
| RPVM4 | 4U       | 178   | 482.5 | 11 |
| RPVM6 | 6U       | 267   | 482.5 | 11 |