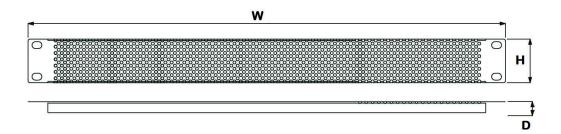

| Model | U-Height | Н*    | W*    | D* |
|-------|----------|-------|-------|----|
| RPVM1 | 10       | 44.5  | 482.5 | 11 |
| RPVM2 | 2U       | 89    | 482.5 | 11 |
| RPVM3 | 3U       | 133.5 | 482.5 | 11 |
| RPVM4 | 4U       | 178   | 482.5 | 11 |
| RPVM6 | 6U       | 267   | 482.5 | 11 |

<sup>\*</sup> Dimensions in mm, ±0.25mm

The specifications above are correct at the time of printing this data sheet. For improvement purposes, all specifications for these units, including design and appearance, are subject to change without prior notice.