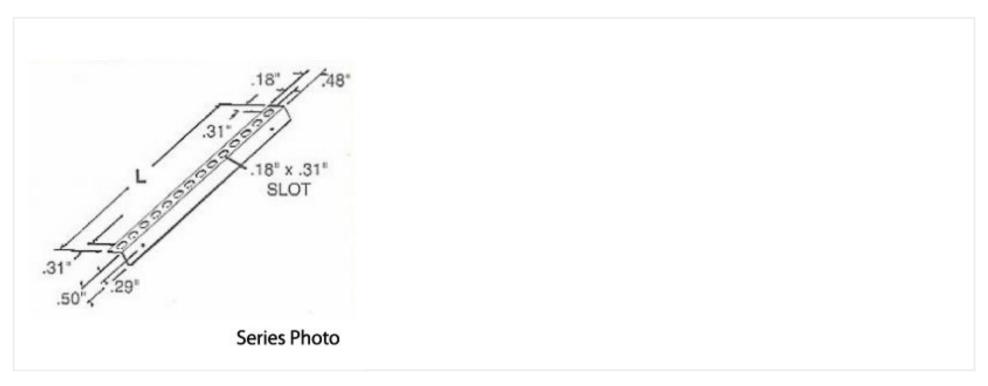

## Support Angle Kit CSA-11262

Model # CSA-11262

- Kit includes 2 support angles, 4 screws and 4 clip nuts
- Length: 5.12 inches
- Weight: 0.08 pounds
- Material: 0.05-inch aluminum, natural finish
- Support angles attach with only two screws per angle
- Component mounting punched on 0.50-inch centers
- Angles may be adjusted up and down at 0.5-inch increments
- Support angles, attached to front and rear panels, allow easy assembly of interior components before attaching top and bottom