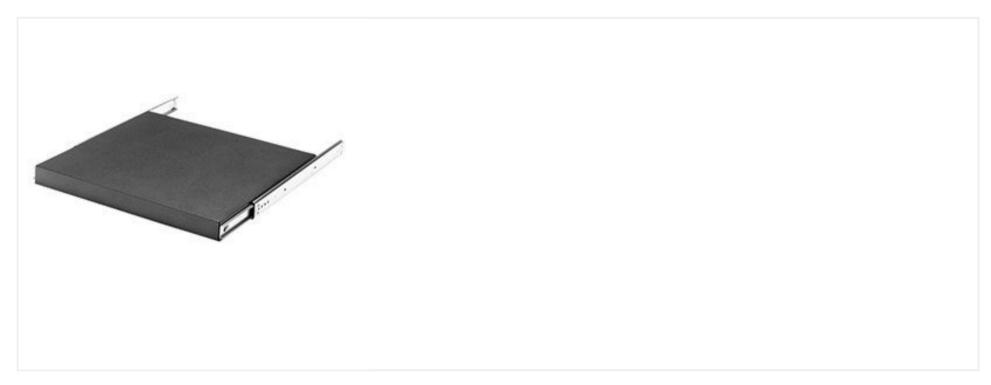

## **Non-Ventilated Sliding Shelf**

## Non-Ventilated Sliding Shelf 22 x 14.25 inches

Model # SH-2487

- Fits 24-inch-wide panel spaces with maximum clear inside depth of 17 inches
- Shelves are 16-gauge steel and flanged on all four sides for added support
- Universal mounting brackets allow flexibility in mounting
- Shelves allow sufficient room in rear for cables and power outlet strips
- Requires two pairs of panel mounting rails per cabinet rack
- Width: 22 inches
- Depth: 14.25 inches
- Load Rating: 140 pounds
- Travel: 8 inches
- Weight: 11.25 pounds
- Drawings <u>PDF</u> <u>DXF</u>