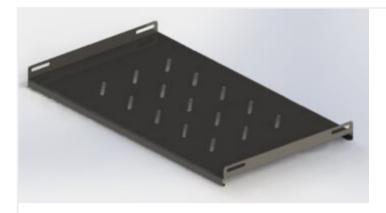

## Ventilated Shelf for VisionCab and Emperor Series SH-12704

Model # SH-12704

- Ventilated rack
- Fits Vision Cab Electronics Cabinet Models VC-9920, VC-9921, VC-9922, VC-9923, VC-9924, and Wall Mount Cabinet Emperor Series models WM-5611 and WM-5616
- 19.72 x 11.06